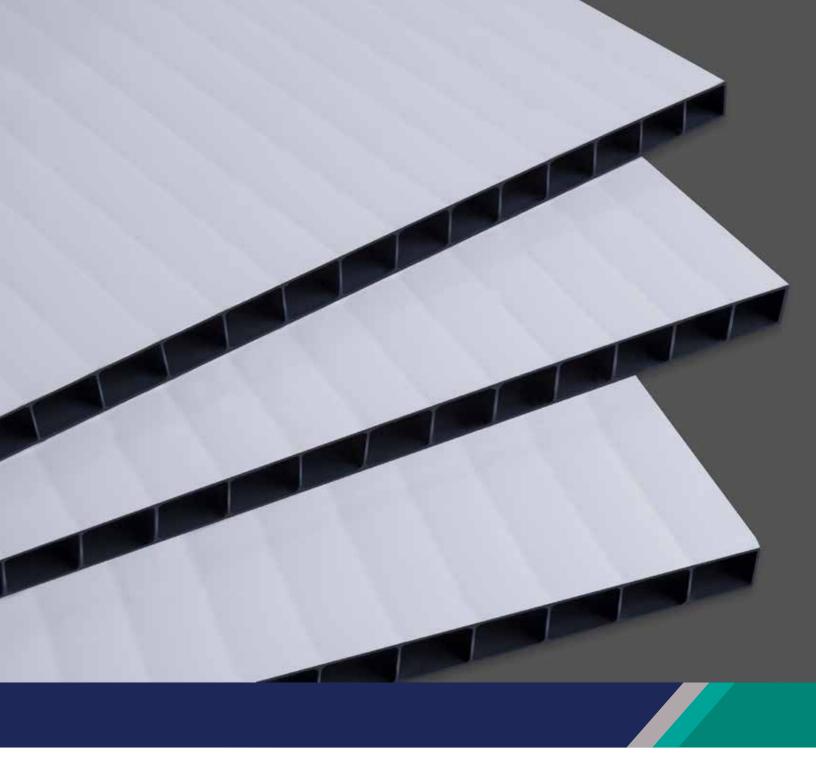

LD SERIES
LIGHT DEPRIVATION PANEL

100% OPACITY GUARANTEED

## LIGHT DEPRIVATION POLYCARBONATE COVERING

## **Features**

- •Available in 8mm, 16mm, and Greca Corrugated.
- •0% Light Transmission, 100% Opaque.
- •15 year limited Warranty.
- •Virtually Unbreakable and Lightweight.
- •White Surface Reflects Light.
- •2 Sided UV Protection.
- Available in Black, White/Black, & White/Black/White